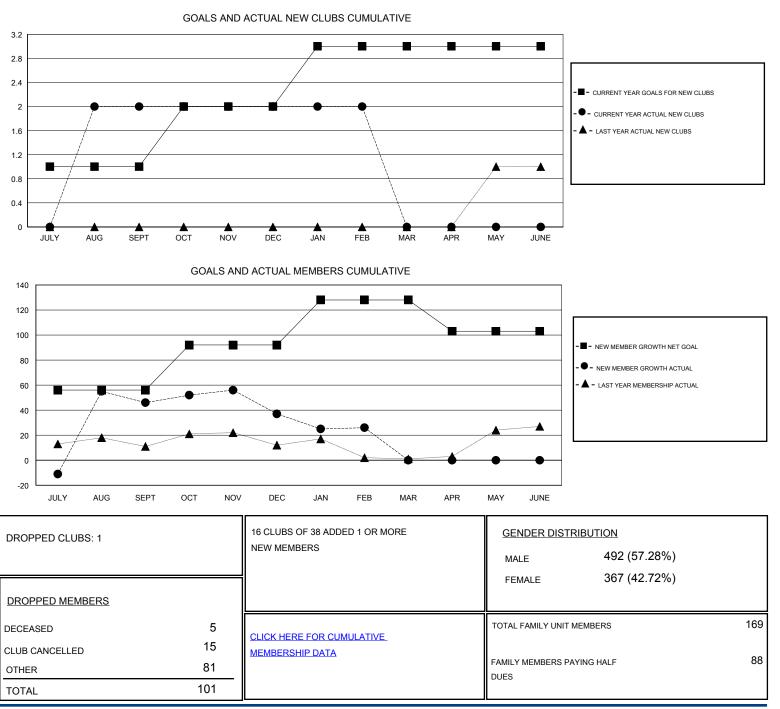

## MONTHLY MEMBERSHIP PROGRESS REPORT

District 4 L1

Results as of: 2/28/2017

| GMT: Gary Wong        | g             | LOCATION CALIFORNIA |               |                       |                                                                |                                                              |                                                    |
|-----------------------|---------------|---------------------|---------------|-----------------------|----------------------------------------------------------------|--------------------------------------------------------------|----------------------------------------------------|
| Clubs                 |               |                     |               | Members               |                                                                |                                                              |                                                    |
| RESULTS FOR 2016-2017 |               |                     |               | RESULTS FOR 2016-2017 |                                                                |                                                              |                                                    |
| QUARTER               | NEW CLUB GOAL | NEW CLUBS           | DROPPED CLUBS | QUARTER               | NEW MEMBER GROWTH<br>NET GOAL (not reinstated<br>or transfers) | NEW MEMBER<br>GROWTH ACTUAL (not<br>reinstated or transfers) | DROPPED<br>MEMBERS ACTUAL<br>(including transfers) |
| JULY/AUG/SEPT         | 1             | 2                   | 0             | JULY/AUG/SEPT         | 56                                                             | 89                                                           | 43                                                 |
| OCT/NOV/DEC           | 1             | 0                   | 1             | OCT/NOV/DEC           | 36                                                             | 28                                                           | 37                                                 |
| JAN/FEB/MAR           | 1             | 0                   | 0             | JAN/FEB/MAR           | 36                                                             | 10                                                           | 21                                                 |
| APR/MAY/JUNE          | 0             | 0                   | 0             | APR/MAY/JUNE          | -25                                                            | 0                                                            | 0                                                  |